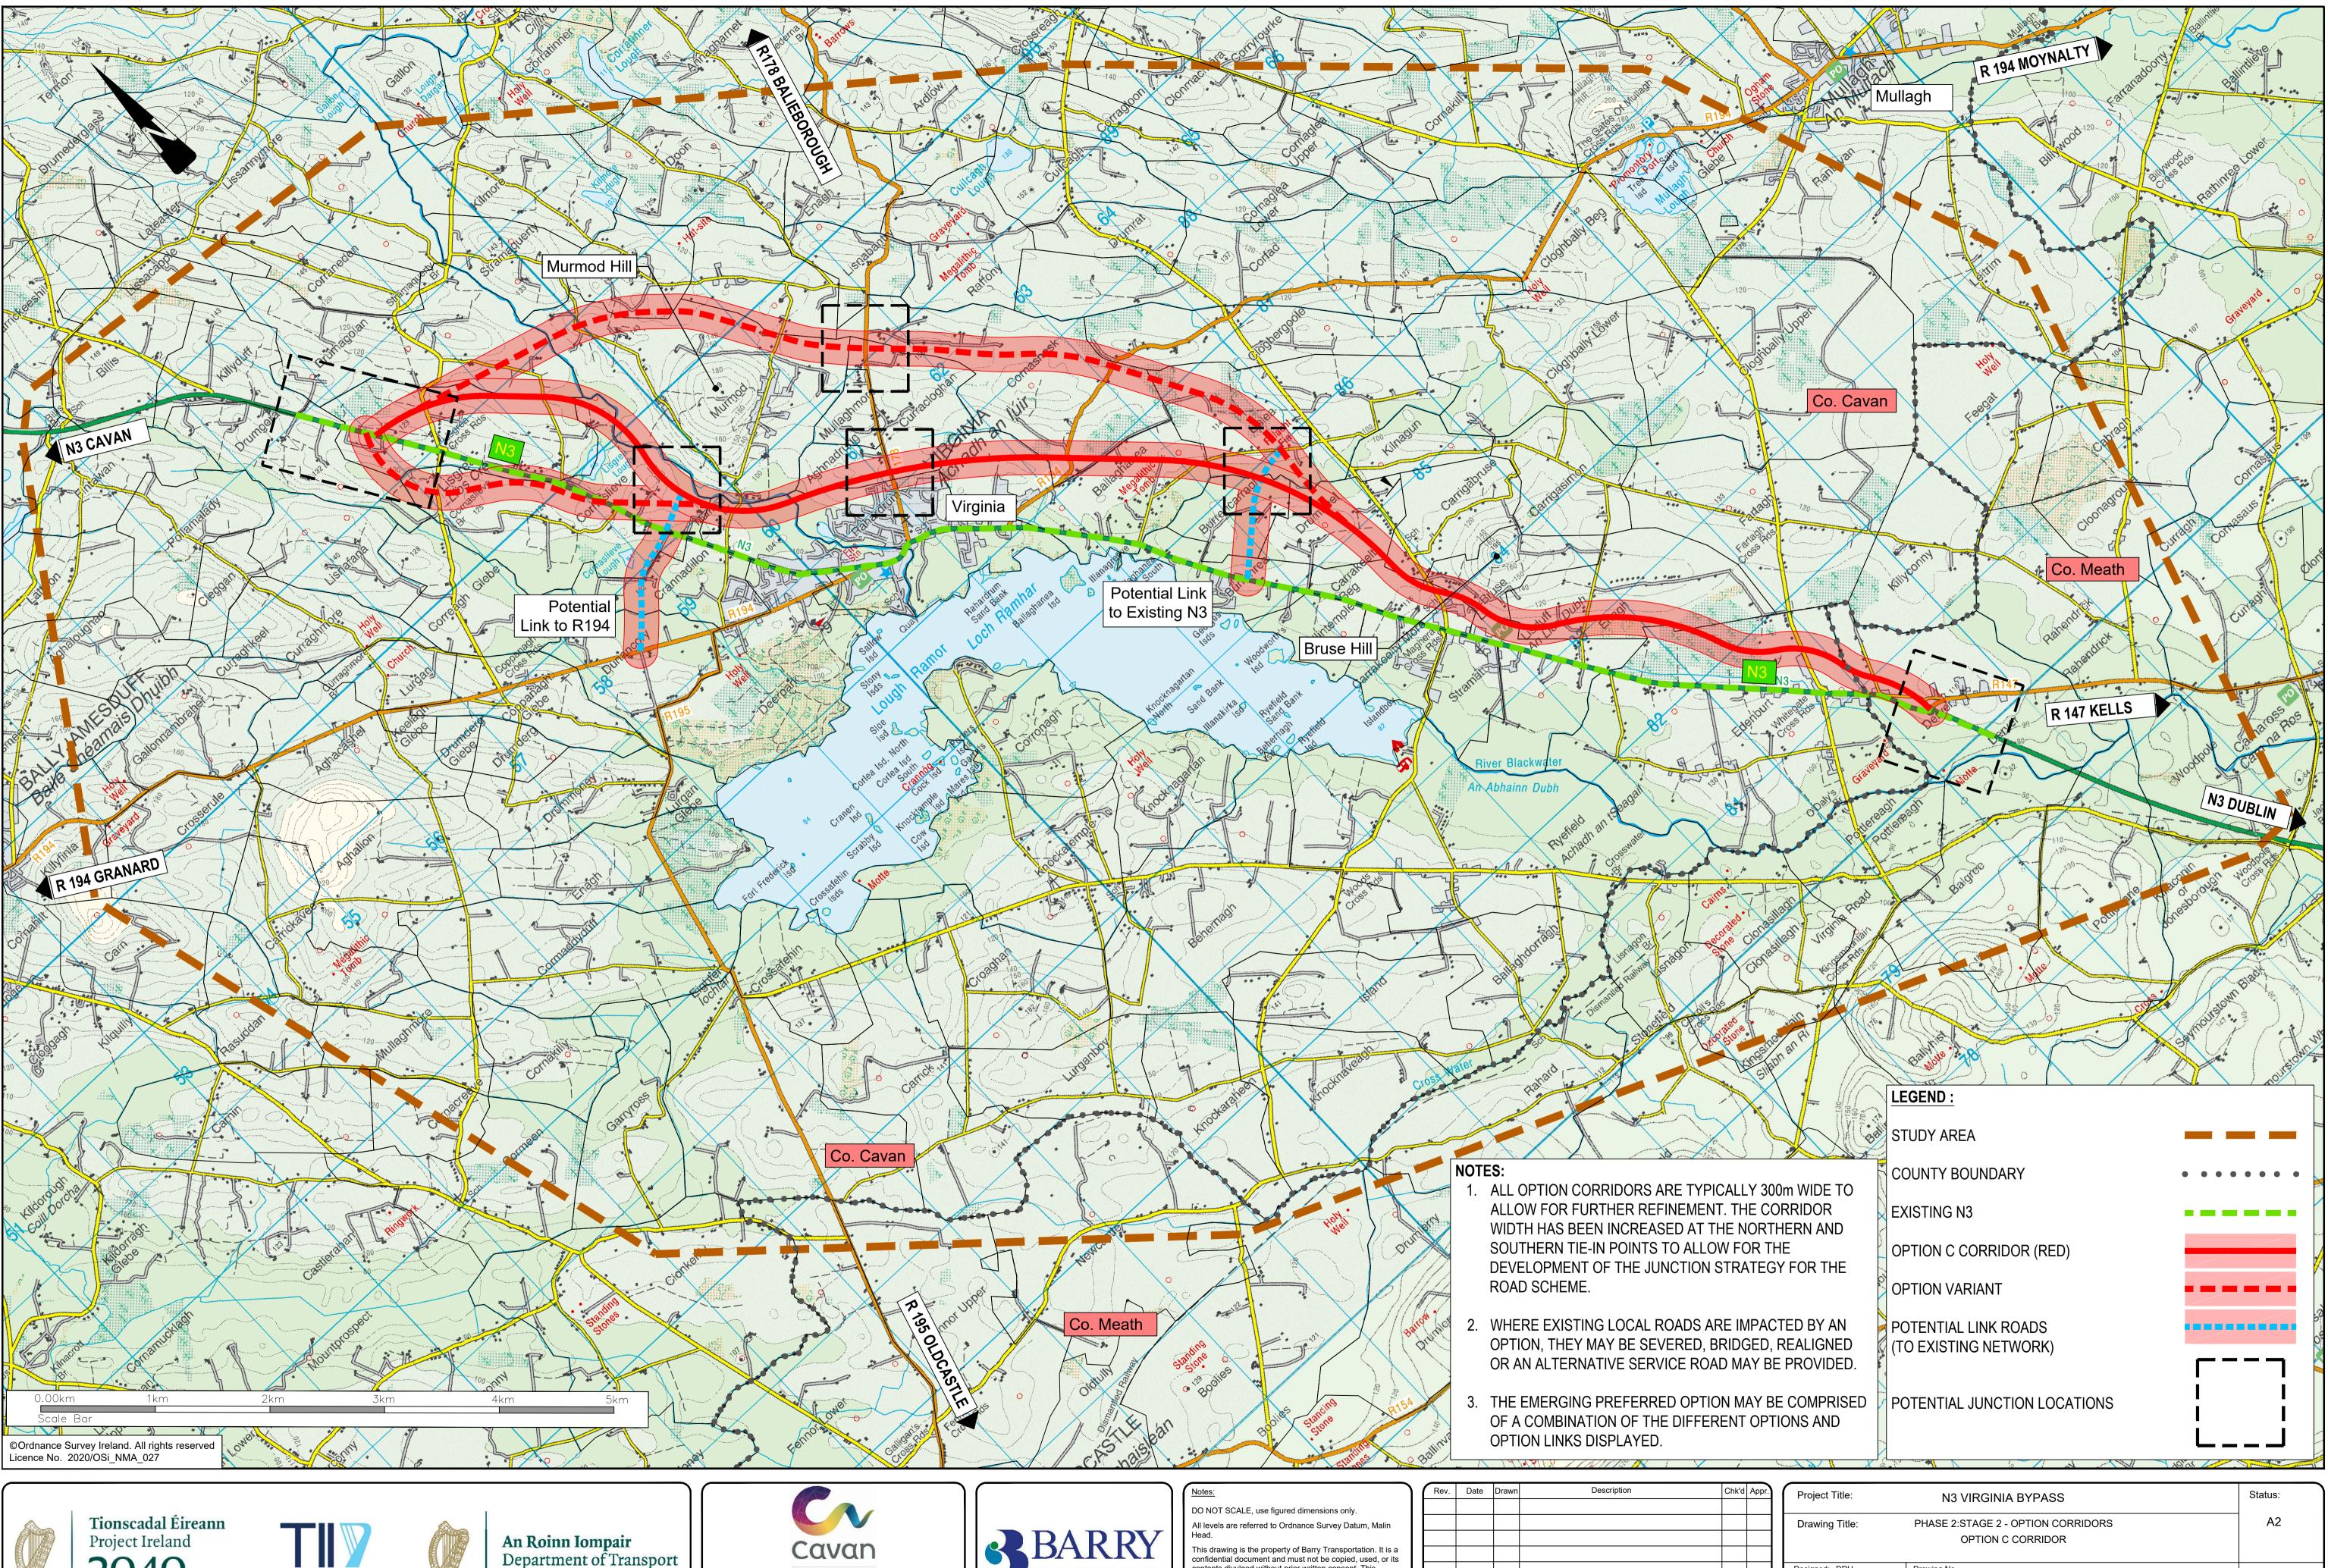

TRANSPORTATION

C01 04/11/2020 EZ ISSUE FOR PUBLIC CONSULTATION 2 TC ED

|               | OPTION C CORRIDOR        |             |
|---------------|--------------------------|-------------|
| Designed: DRU | Drawing No.              | Rev:<br>C01 |
| Drawn: EZ     | 19408-BT-01-ML-DR-C_4310 |             |
| Approved: TC  | Scale at A1: 1:25,000    |             |
| Reviewed: TC  | Date: NOVEMBER 2020      |             |